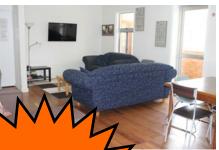

## Rental inclusive of:-

- wifi internet
- coin operated laundry facilities with washer and dryer
- electricity, water and gas
- private lockable room
- common bathrooms and toilets (separate male and female areas) upstairs
- common bathrooms and toilets (unisex) downstairs
- common lounge with fridge, microwave oven, toaster, flat TV
- common kitchen with fridge, freezer, full cooking facilities and crockeries
- common relaxation/TV lounge downstairs
- on site parking
- once a week cleaning in common rooms