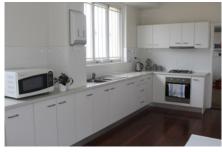

## Rental inclusive of:-

- wifi internet
- coin operated laundry facilities with washer and dryer
- electricity, water and gas
- private lockable room
- common bathrooms and toilets (separate male and female areas) upstairs
- common bathrooms and toilets (unisex) downstairs
- common lounge with fridge, microwave oven, toaster, flat TV
- common kitchen with fridge, freezer, full cooking facilities and crockeries
- common relaxation/TV lounge downstairs
- on site parking
- once a week cleaning in common rooms