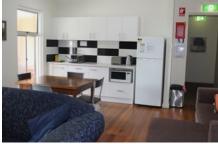

## Rental inclusive of:-

- wifi internet
- coin operated laundry facilities with washer and dryer
- electricity, water and gas
- private lockable room
- common bathrooms and toilets (separate male and female areas) upstairs
- common bathrooms and toilets (unisex) downstairs
- common lounge with fridge, microwave oven, toaster, flat TV
- common kitchen with fridge, freezer, full cooking facilities and crockeries
- common relaxation/TV lounge downstairs
- on site parking
- once a week cleaning in common rooms